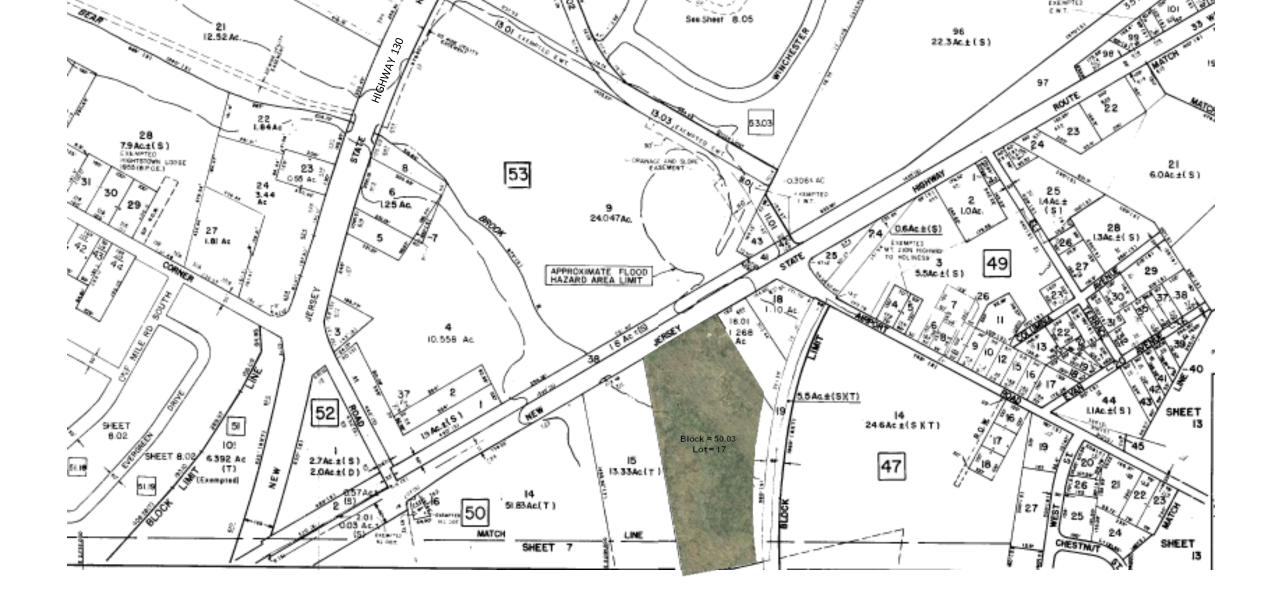

| LEVIN                                            |                                     |       |                                 |                                     |     |                   |                     |  |
|--------------------------------------------------|-------------------------------------|-------|---------------------------------|-------------------------------------|-----|-------------------|---------------------|--|
| MAP # 54                                         |                                     |       |                                 |                                     |     | Revised 1/17/2022 |                     |  |
| LOCATION AND DESCRIPTION                         | ZONING                              | ACRES | CURRENT BLOCK & LOT INFORMATION |                                     | 201 | .8 R.E TAXES      | MISC. AVAILABLE     |  |
| EAST WINDSOR TOWNSHIP                            | нс                                  | 7.80  | Total                           |                                     | \$  | 41.71             | X_TITLE INSURANCE   |  |
| (MERCER COUNTY)                                  | Highway Commercial                  |       |                                 |                                     |     | FLA               |                     |  |
|                                                  |                                     |       | B 50.03                         | Levin (54.00)                       |     |                   | X_PERIMETER SURVE   |  |
| ROUTE 33 and Airport Road . City water and sewer | Office Building                     | 7.80  | L 17                            | sewer 300' <u>+</u> away            |     |                   | TODO 61101/51/      |  |
| available. NJ Turnpike Interchange               | 60, 00sq.ft. lots                   |       |                                 | 0 0: 1 0 1116                       |     |                   | _TOPO SURVEY        |  |
| Exit 8 (Hightstown) 1 mile; Princeton, 9 miles;  | 250' frontage & depth               |       |                                 | Owner: Princeton Research Lands LLC |     |                   | V ARIEL RUGTO       |  |
| Trenton, 9 miles; Philadelphia, 40 miles;        | 250' width                          |       |                                 |                                     |     |                   | X_ARIEL PHOTO       |  |
| NYC 45 miles.                                    | 50' front yard                      |       |                                 |                                     |     |                   | CKETCH DI ATC       |  |
|                                                  | 20 side yard                        |       |                                 |                                     |     |                   | _SKETCH PLATS       |  |
|                                                  | 35' rear yard<br>80% max. imp. Cvg. |       |                                 |                                     |     |                   | _SOIL & PERC. TESTS |  |
|                                                  | FAR .30                             |       |                                 |                                     |     |                   | _SOIL & PERC. 1ESTS |  |
|                                                  | FAR .50                             |       |                                 |                                     |     |                   | _SUBDIVISION MAPS   |  |
|                                                  | RA                                  |       |                                 |                                     |     |                   |                     |  |
|                                                  | Rural/Agricultural                  |       |                                 |                                     |     |                   | X_SOIL SURVEY       |  |
|                                                  | 4 acres                             |       |                                 |                                     |     |                   |                     |  |
|                                                  | 200' width                          |       |                                 |                                     |     |                   | X_WETLANDS INFO     |  |
|                                                  | 200' frontage                       |       |                                 |                                     |     |                   | AND/OR REPORT       |  |
|                                                  | 200' depth                          |       |                                 |                                     |     |                   |                     |  |
|                                                  | 100' front yard                     |       |                                 |                                     |     |                   |                     |  |
|                                                  | 50' rear yard                       |       |                                 |                                     |     |                   |                     |  |
|                                                  | 35' @ side yard                     |       |                                 |                                     |     |                   |                     |  |
|                                                  | 25% max. imp. Cvg.                  |       |                                 |                                     |     |                   |                     |  |
|                                                  |                                     |       |                                 |                                     |     |                   |                     |  |
|                                                  |                                     |       |                                 |                                     |     |                   |                     |  |
|                                                  |                                     |       |                                 |                                     |     |                   |                     |  |
|                                                  |                                     |       |                                 |                                     |     |                   |                     |  |
|                                                  |                                     |       |                                 |                                     | т.  |                   |                     |  |
|                                                  |                                     |       |                                 |                                     |     | Thompson          | Management LLC      |  |